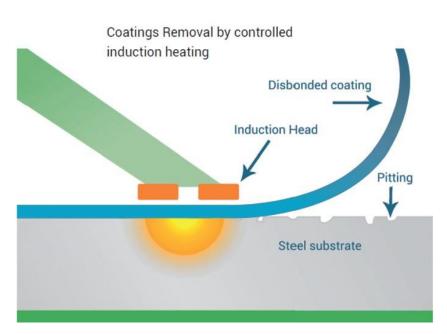

## **INTEGRATED CORROSION SOLUTION (ICS)**

**DELEUM PRIMERA** has also ventured in Rust and Paint Removal (RPR) Technology, a paint and coatings removal technology by controlled induction heating.

### **RPR** Technology

- Ideal for removing paint and coatings
- Health and environmental friendly removed entire coating without disintegrating and completely free from contaminating agents

- Makes disposal and recycling of waste easier and cheaper
- Minimum power consumption