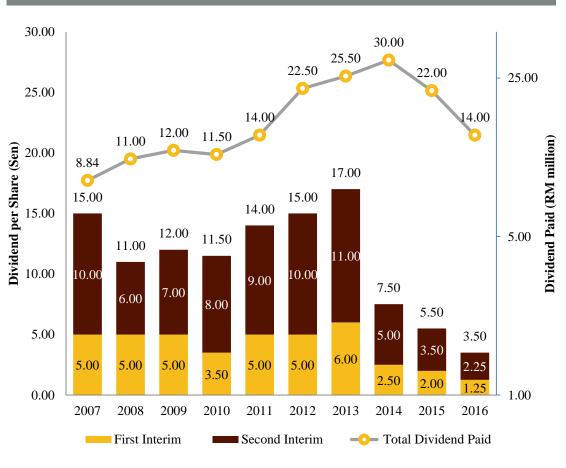

## DIVIDEND

### **DIVIDEND POLICY**

Deleum's dividend policy is of distributing gross dividend of 50% of the Group's annual profit attributable to the equity holders of the Company, subject to the availability of adequate distributable reserves, operating cash flow requirements, financial commitments, expansion plans and other relevant factors.

### COMPARISON OF DIVIDEND PAYOUT FY2016 & FY2015

|                                         | FY2016                    | FY2015     |
|-----------------------------------------|---------------------------|------------|
| Total dividend per ordinary share (sen) | 3.50                      | 5.50       |
| Total share capital (no. of shares)     | o. of shares) 400,000,000 |            |
| Total dividend paid (RM)                | 14,000,000                | 22,000,000 |

#### Note:

Based on the no par value regime under Companies Act 2016, the par value is no longer relevant.

**DIVIDEND HISTORY FROM FY2007 – FY2016** 