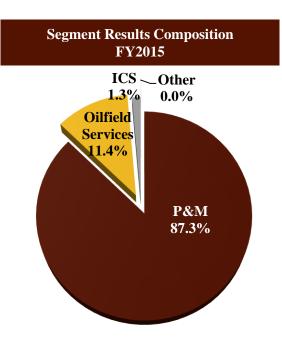

## **SEGMENTAL RESULTS – Q4FY2016**

|                                     | Quarterly          |                    |              | Cumulative       |                  |              |
|-------------------------------------|--------------------|--------------------|--------------|------------------|------------------|--------------|
|                                     | Q4FY2016<br>RM'000 | Q4FY2015<br>RM'000 | Changes<br>% | FY2016<br>RM'000 | FY2015<br>RM'000 | Changes<br>% |
| Power and Machinery (P&M)           | 12,931             | 19,210             | (32.7%)      | 35,884           | 63,811           | (43.8%)      |
| Oilfield Services (OS)              | 1,929              | 718                | 168.7%       | 12,515           | 8,292            | 50.9%        |
| Integrated Corrosion Solution (ICS) | 3,412              | 1,319              | 158.7%       | 4,099            | 962              | 326.1%       |
| Other Non-reportable Segment*       | б                  | 5                  | 20.0%        | 19               | 13               | 46.2%        |
| Total Segment Results               | 18,278             | 21,252             | (14.0%)      | 52,517           | 73,078           | (28.1%)      |