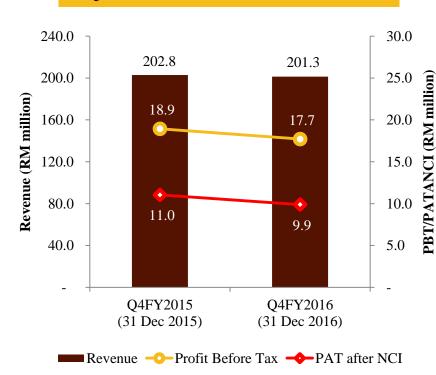

### QUARTERLY - REVENUE/PBT/PATANCI

Q4FY2016 revenue reduced by RM1.5 million or 0.8% as compared to Q4FY2015.

| <u><b>P&amp;M:</b></u><br>♦ RM0.1 million (♦ 0.1%) | <ul> <li>Due to:</li> <li>Increased work orders for exchange engines, retrofit projects and ancillary services.</li> <li>Offset by:</li> <li>Lower revenue contribution from parts, repair and maintenance of valves and flow regulators.</li> </ul> |
|----------------------------------------------------|------------------------------------------------------------------------------------------------------------------------------------------------------------------------------------------------------------------------------------------------------|
| <u>OS:</u><br>♦ RM0.7 million (♦ 1.9%)             | <ul> <li>Due to:</li> <li>Lower revenue contribution from slickline activities.</li> <li>Offset by:</li> <li>Higher revenue contribution from well intervention and enhancement services.</li> </ul>                                                 |
| ICS:<br>♦ RM0.8 million (♦ 5.5%)                   | Due to lower work orders for corrosion protection and maintenance<br>services from the Pan Malaysia Blasting contracts.                                                                                                                              |

#### **BOTTOM LINE ANALYSIS**

PBT for Q4FY2016 was lowered by RM1.2 million or 6.5% as compared to Q4FY2015 due to lower contribution from P&M segment, relieved by higher contributions from OS and ICS segments.

| <b><u>P&amp;M:</u></b><br>♦ RM6.3 million (♦ 32.7%) | Due to downward pressure on margins and a one-time charge for the<br>restructuring of the rotary business which resulted in the impairment<br>of certain tools and equipment and closure costs. |
|-----------------------------------------------------|-------------------------------------------------------------------------------------------------------------------------------------------------------------------------------------------------|
| OS:<br>↑ RM1.2 million (↑ 168.7%)                   | Due to improved margins from its slickline activities.                                                                                                                                          |
| ICS:<br>↑ RM2.1 million (↑ 158.7%)                  | Due to operating efficiencies, increased utilisation of company owned assets, improvements in logistic management and manpower utilisation.                                                     |

## **SEGMENTAL REVENUE – Q4FY2016**

|                                     | Quarterly          |                    |              | Cumulative       |                  |              |
|-------------------------------------|--------------------|--------------------|--------------|------------------|------------------|--------------|
|                                     | Q4FY2016<br>RM'000 | Q4FY2015<br>RM'000 | Changes<br>% | FY2016<br>RM'000 | FY2015<br>RM'000 | Changes<br>% |
| Power and Machinery (P&M)           | 151,820            | 151,906            | (0.1%)       | 429,105          | 465,939          | (7.9%)       |
| Oilfield Services (OS)              | 36,285             | 36,985             | (1.9%)       | 135,515          | 137,942          | (1.8%)       |
| Integrated Corrosion Solution (ICS) | 13,055             | 13,817             | (5.5%)       | 43,633           | 45,243           | (3.6%)       |
| Other Non-reportable Segment*       | 129                | 116                | 11.2%        | 399              | 274              | 45.6%        |
| Total Segment Results               | 201,289            | 202,824            | (0.8%)       | 608,652          | 649,398          | (6.3%)       |

## **SEGMENTAL RESULTS – Q4FY2016**

|                                     | Quarterly          |                    |              | Cumulative       |                  |              |
|-------------------------------------|--------------------|--------------------|--------------|------------------|------------------|--------------|
|                                     | Q4FY2016<br>RM'000 | Q4FY2015<br>RM'000 | Changes<br>% | FY2016<br>RM'000 | FY2015<br>RM'000 | Changes<br>% |
| Power and Machinery (P&M)           | 12,931             | 19,210             | (32.7%)      | 35,884           | 63,811           | (43.8%)      |
| Oilfield Services (OS)              | 1,929              | 718                | 168.7%       | 12,515           | 8,292            | 50.9%        |
| Integrated Corrosion Solution (ICS) | 3,412              | 1,319              | 158.7%       | 4,099            | 962              | 326.1%       |
| Other Non-reportable Segment*       | б                  | 5                  | 20.0%        | 19               | 13               | 46.2%        |
| Total Segment Results               | 18,278             | 21,252             | (14.0%)      | 52,517           | 73,078           | (28.1%)      |