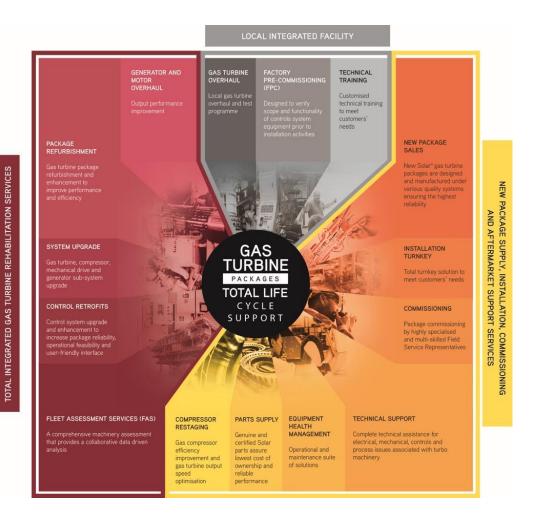

## **POWER AND MACHINERY**

Power and Machinery segment focuses on the provision of:

- Complete life cycle support of gas turbine generators, mechanical drives and compressor packages
- Turnkey solutions for combine heat and power plants
- EPCC for gas turbine installation, refurbishment and upgrades
- Supply, installation and maintenance of Acid Gas Removal Unit (AGRU) and Absorbent
- Supply, installation, repair and maintenance of valves and flow regulators
- Maintenance, Repair & Overhaul of motors, generators and transformers
- Highly insulated pipe-in-pipes for pipeline solution
- Offshore Transportation and Installation (T&I) works