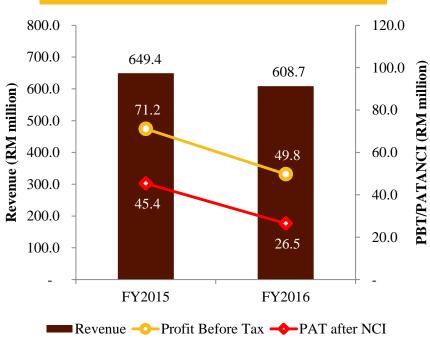

### **FY2016 REVENUE/PBT/PATANCI TOP LINE ANALYSIS**Revenue for FY2016 dec

Revenue for FY2016 decreased by RM40.7 million or 6.3% as compared to FY2015.

| <u>P&amp;M:</u><br>♦ RM36.8 million (♦ 7.9%)               | <ul> <li>Due to:</li> <li>Lower revenue contribution from parts and services for scheduled maintenance and retrofit projects.</li> <li>Offset by:</li> <li>Higher revenue contribution from exchange engines.</li> </ul>                     |
|------------------------------------------------------------|----------------------------------------------------------------------------------------------------------------------------------------------------------------------------------------------------------------------------------------------|
| <u>OS:</u><br>♦ RM2.4 million (♦ 1.8%)                     | Due to lower revenue contribution from slickline activities.                                                                                                                                                                                 |
| <b>ICS:</b><br>♦ RM1.6 million (♦ 3.6%)                    | Due to lower work orders for corrosion protection and maintenance<br>stemming from the Pan Malaysia Blasting contracts.                                                                                                                      |
| BOTTOM LINE ANALYSIS<br>PBT for FY2016 decreased by RM     | M21.4 million or 30.1% as compared to FY2015.                                                                                                                                                                                                |
| <b><u>P&amp;M:</u></b><br>♦ RM27.9 million (♦ 43.8%)       | Due to slowdown in revenue, a one-off restructuring cost of RM4.4 million of the rotary business and lower reported foreign exchange gain.                                                                                                   |
| OS:<br>↑ RM4.2 million (↑ 50.9%)                           | Due to paring down of borrowings raised in prior years and favorable<br>foreign exchange differences as compared to foreign exchange loss<br>last year.                                                                                      |
| ICS:<br>↑ RM3.1 million (↑ 326.1%)                         | Due to improved margins on work orders for corrosion protection and<br>maintenance on the back of operational efficiencies and lower costs to<br>serve.                                                                                      |
| Share of Associates' Results:<br>♦ RM5.4 million (♦ 96.0%) | <ul> <li>Due to:</li> <li>Lower throughput from 2MC as a result of slowdown in drilling activities.</li> <li>The expiration of power generating facility operated by CUPL under the PPA with Electricite Du Cambodge in May 2015.</li> </ul> |

## **SEGMENTAL REVENUE – Q4FY2016**

|                                     | Quarterly          |                    |              | Cumulative       |                  |              |
|-------------------------------------|--------------------|--------------------|--------------|------------------|------------------|--------------|
|                                     | Q4FY2016<br>RM'000 | Q4FY2015<br>RM'000 | Changes<br>% | FY2016<br>RM'000 | FY2015<br>RM'000 | Changes<br>% |
| Power and Machinery (P&M)           | 151,820            | 151,906            | (0.1%)       | 429,105          | 465,939          | (7.9%)       |
| Oilfield Services (OS)              | 36,285             | 36,985             | (1.9%)       | 135,515          | 137,942          | (1.8%)       |
| Integrated Corrosion Solution (ICS) | 13,055             | 13,817             | (5.5%)       | 43,633           | 45,243           | (3.6%)       |
| Other Non-reportable Segment*       | 129                | 116                | 11.2%        | 399              | 274              | 45.6%        |
| Total Segment Results               | 201,289            | 202,824            | (0.8%)       | 608,652          | 649,398          | (6.3%)       |

## **SEGMENTAL RESULTS – Q4FY2016**

|                                     | Quarterly          |                    |              | Cumulative       |                  |              |
|-------------------------------------|--------------------|--------------------|--------------|------------------|------------------|--------------|
|                                     | Q4FY2016<br>RM'000 | Q4FY2015<br>RM'000 | Changes<br>% | FY2016<br>RM'000 | FY2015<br>RM'000 | Changes<br>% |
| Power and Machinery (P&M)           | 12,931             | 19,210             | (32.7%)      | 35,884           | 63,811           | (43.8%)      |
| Oilfield Services (OS)              | 1,929              | 718                | 168.7%       | 12,515           | 8,292            | 50.9%        |
| Integrated Corrosion Solution (ICS) | 3,412              | 1,319              | 158.7%       | 4,099            | 962              | 326.1%       |
| Other Non-reportable Segment*       | б                  | 5                  | 20.0%        | 19               | 13               | 46.2%        |
| Total Segment Results               | 18,278             | 21,252             | (14.0%)      | 52,517           | 73,078           | (28.1%)      |