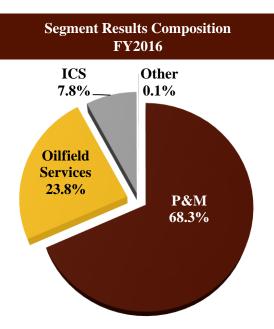

## **SEGMENTAL RESULTS – Q4FY2016**

|                                     | Quarterly          |                    |              | Cumulative       |                  |              |
|-------------------------------------|--------------------|--------------------|--------------|------------------|------------------|--------------|
|                                     | Q4FY2016<br>RM'000 | Q4FY2015<br>RM'000 | Changes<br>% | FY2016<br>RM'000 | FY2015<br>RM'000 | Changes<br>% |
| Power and Machinery (P&M)           | 12,931             | 19,210             | (32.7%)      | 35,884           | 63,811           | (43.8%)      |
| Oilfield Services (OS)              | 1,929              | 718                | 168.7%       | 12,515           | 8,292            | 50.9%        |
| Integrated Corrosion Solution (ICS) | 3,412              | 1,319              | 158.7%       | 4,099            | 962              | 326.1%       |
| Other Non-reportable Segment*       | б                  | 5                  | 20.0%        | 19               | 13               | 46.2%        |
| Total Segment Results               | 18,278             | 21,252             | (14.0%)      | 52,517           | 73,078           | (28.1%)      |