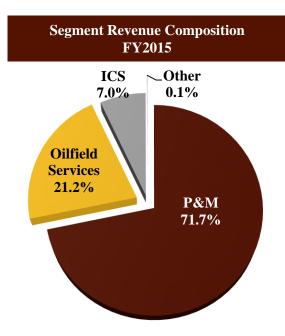

## **SEGMENTAL REVENUE – Q4FY2016**

|                                     | Quarterly          |                    |              | Cumulative       |                  |              |
|-------------------------------------|--------------------|--------------------|--------------|------------------|------------------|--------------|
|                                     | Q4FY2016<br>RM'000 | Q4FY2015<br>RM'000 | Changes<br>% | FY2016<br>RM'000 | FY2015<br>RM'000 | Changes<br>% |
| Power and Machinery (P&M)           | 151,820            | 151,906            | (0.1%)       | 429,105          | 465,939          | (7.9%)       |
| Oilfield Services (OS)              | 36,285             | 36,985             | (1.9%)       | 135,515          | 137,942          | (1.8%)       |
| Integrated Corrosion Solution (ICS) | 13,055             | 13,817             | (5.5%)       | 43,633           | 45,243           | (3.6%)       |
| Other Non-reportable Segment*       | 129                | 116                | 11.2%        | 399              | 274              | 45.6%        |
| Total Segment Results               | 201,289            | 202,824            | (0.8%)       | 608,652          | 649,398          | (6.3%)       |