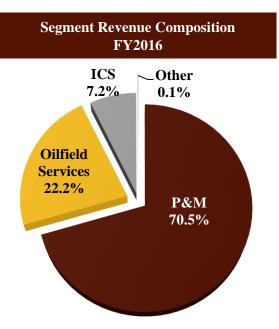

## **SEGMENTAL REVENUE – Q4FY2016**

|                                     | Quarterly          |                    |              | Cumulative       |                  |              |
|-------------------------------------|--------------------|--------------------|--------------|------------------|------------------|--------------|
|                                     | Q4FY2016<br>RM'000 | Q4FY2015<br>RM'000 | Changes<br>% | FY2016<br>RM'000 | FY2015<br>RM'000 | Changes<br>% |
| Power and Machinery (P&M)           | 151,820            | 151,906            | (0.1%)       | 429,105          | 465,939          | (7.9%)       |
| Oilfield Services (OS)              | 36,285             | 36,985             | (1.9%)       | 135,515          | 137,942          | (1.8%)       |
| Integrated Corrosion Solution (ICS) | 13,055             | 13,817             | (5.5%)       | 43,633           | 45,243           | (3.6%)       |
| Other Non-reportable Segment*       | 129                | 116                | 11.2%        | 399              | 274              | 45.6%        |
| Total Segment Results               | 201,289            | 202,824            | (0.8%)       | 608,652          | 649,398          | (6.3%)       |