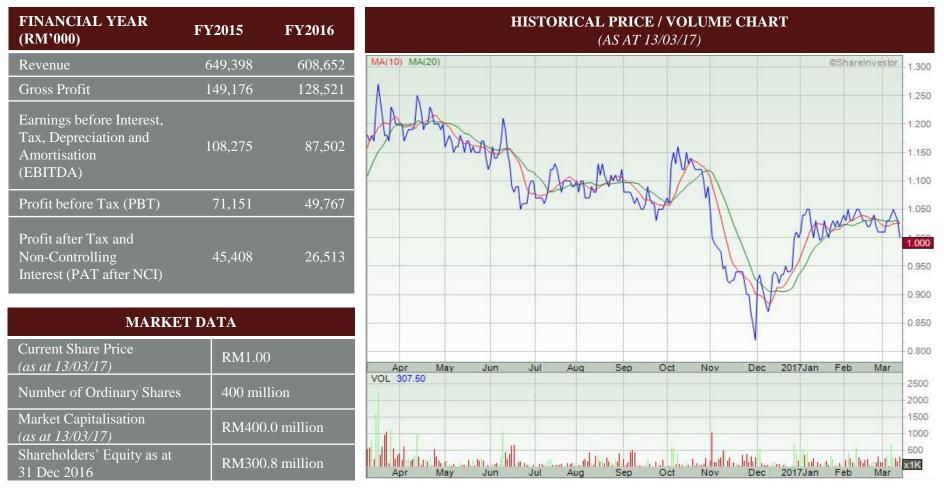

## FINANCIAL RESULTS Q4FY2016

## Q4FY2016 – QUARTERLY RESULTS

### QUARTERLY - REVENUE/PBT/PATANCI

Q4FY2016 revenue reduced by RM1.5 million or 0.8% as compared to Q4FY2015.

| <u><b>P&amp;M:</b></u><br>♦ RM0.1 million (♦ 0.1%) | <ul> <li>Due to:</li> <li>Increased work orders for exchange engines, retrofit projects and ancillary services.</li> <li>Offset by:</li> <li>Lower revenue contribution from parts, repair and maintenance of valves and flow regulators.</li> </ul> |
|----------------------------------------------------|------------------------------------------------------------------------------------------------------------------------------------------------------------------------------------------------------------------------------------------------------|
| <u>OS:</u><br>♦ RM0.7 million (♦ 1.9%)             | <ul> <li>Due to:</li> <li>Lower revenue contribution from slickline activities.</li> <li>Offset by:</li> <li>Higher revenue contribution from well intervention and enhancement services.</li> </ul>                                                 |
| ICS:<br>♦ RM0.8 million (♦ 5.5%)                   | Due to lower work orders for corrosion protection and maintenance<br>services from the Pan Malaysia Blasting contracts.                                                                                                                              |

#### **BOTTOM LINE ANALYSIS**

PBT for Q4FY2016 was lowered by RM1.2 million or 6.5% as compared to Q4FY2015 due to lower contribution from P&M segment, relieved by higher contributions from OS and ICS segments.

| <b><u>P&amp;M:</u></b><br>♦ RM6.3 million (♦ 32.7%) | Due to downward pressure on margins and a one-time charge for the<br>restructuring of the rotary business which resulted in the impairment<br>of certain tools and equipment and closure costs. |
|-----------------------------------------------------|-------------------------------------------------------------------------------------------------------------------------------------------------------------------------------------------------|
| OS:<br>↑ RM1.2 million (↑ 168.7%)                   | Due to improved margins from its slickline activities.                                                                                                                                          |
| ICS:<br>↑ RM2.1 million (↑ 158.7%)                  | Due to operating efficiencies, increased utilisation of company owned assets, improvements in logistic management and manpower utilisation.                                                     |

## **FY2016 RESULTS**

### **FY2016 REVENUE/PBT/PATANCI TOP LINE ANALYSIS**Revenue for FY2016 dec

Revenue for FY2016 decreased by RM40.7 million or 6.3% as compared to FY2015.

| <u>P&amp;M:</u><br>♦ RM36.8 million (♦ 7.9%)               | <ul> <li>Due to:</li> <li>Lower revenue contribution from parts and services for scheduled maintenance and retrofit projects.</li> <li>Offset by:</li> <li>Higher revenue contribution from exchange engines.</li> </ul>                     |
|------------------------------------------------------------|----------------------------------------------------------------------------------------------------------------------------------------------------------------------------------------------------------------------------------------------|
| <u>OS:</u><br>♦ RM2.4 million (♦ 1.8%)                     | Due to lower revenue contribution from slickline activities.                                                                                                                                                                                 |
| <b>ICS:</b><br>♦ RM1.6 million (♦ 3.6%)                    | Due to lower work orders for corrosion protection and maintenance<br>stemming from the Pan Malaysia Blasting contracts.                                                                                                                      |
| BOTTOM LINE ANALYSIS<br>PBT for FY2016 decreased by RM     | M21.4 million or 30.1% as compared to FY2015.                                                                                                                                                                                                |
| <b><u>P&amp;M:</u></b><br>♦ RM27.9 million (♦ 43.8%)       | Due to slowdown in revenue, a one-off restructuring cost of RM4.4 million of the rotary business and lower reported foreign exchange gain.                                                                                                   |
| OS:<br>↑ RM4.2 million (↑ 50.9%)                           | Due to paring down of borrowings raised in prior years and favorable<br>foreign exchange differences as compared to foreign exchange loss<br>last year.                                                                                      |
| ICS:<br>↑ RM3.1 million (↑ 326.1%)                         | Due to improved margins on work orders for corrosion protection and<br>maintenance on the back of operational efficiencies and lower costs to<br>serve.                                                                                      |
| Share of Associates' Results:<br>♦ RM5.4 million (♦ 96.0%) | <ul> <li>Due to:</li> <li>Lower throughput from 2MC as a result of slowdown in drilling activities.</li> <li>The expiration of power generating facility operated by CUPL under the PPA with Electricite Du Cambodge in May 2015.</li> </ul> |

#### Remarks:

2MC – Malaysian Mud And Chemicals Sdn. Bhd.

CUPL – Cambodia Utilities Pte. Ltd.

## **SEGMENTAL REVENUE – Q4FY2016**

|                                     | Quarterly          |                    |              | Cumulative       |                  |              |
|-------------------------------------|--------------------|--------------------|--------------|------------------|------------------|--------------|
|                                     | Q4FY2016<br>RM'000 | Q4FY2015<br>RM'000 | Changes<br>% | FY2016<br>RM'000 | FY2015<br>RM'000 | Changes<br>% |
| Power and Machinery (P&M)           | 151,820            | 151,906            | (0.1%)       | 429,105          | 465,939          | (7.9%)       |
| Oilfield Services (OS)              | 36,285             | 36,985             | (1.9%)       | 135,515          | 137,942          | (1.8%)       |
| Integrated Corrosion Solution (ICS) | 13,055             | 13,817             | (5.5%)       | 43,633           | 45,243           | (3.6%)       |
| Other Non-reportable Segment*       | 129                | 116                | 11.2%        | 399              | 274              | 45.6%        |
| Total Segment Results               | 201,289            | 202,824            | (0.8%)       | 608,652          | 649,398          | (6.3%)       |

## **SEGMENTAL RESULTS – Q4FY2016**

|                                     | Quarterly          |                    |              | Cumulative       |                  |              |
|-------------------------------------|--------------------|--------------------|--------------|------------------|------------------|--------------|
|                                     | Q4FY2016<br>RM'000 | Q4FY2015<br>RM'000 | Changes<br>% | FY2016<br>RM'000 | FY2015<br>RM'000 | Changes<br>% |
| Power and Machinery (P&M)           | 12,931             | 19,210             | (32.7%)      | 35,884           | 63,811           | (43.8%)      |
| Oilfield Services (OS)              | 1,929              | 718                | 168.7%       | 12,515           | 8,292            | 50.9%        |
| Integrated Corrosion Solution (ICS) | 3,412              | 1,319              | 158.7%       | 4,099            | 962              | 326.1%       |
| Other Non-reportable Segment*       | б                  | 5                  | 20.0%        | 19               | 13               | 46.2%        |
| Total Segment Results               | 18,278             | 21,252             | (14.0%)      | 52,517           | 73,078           | (28.1%)      |