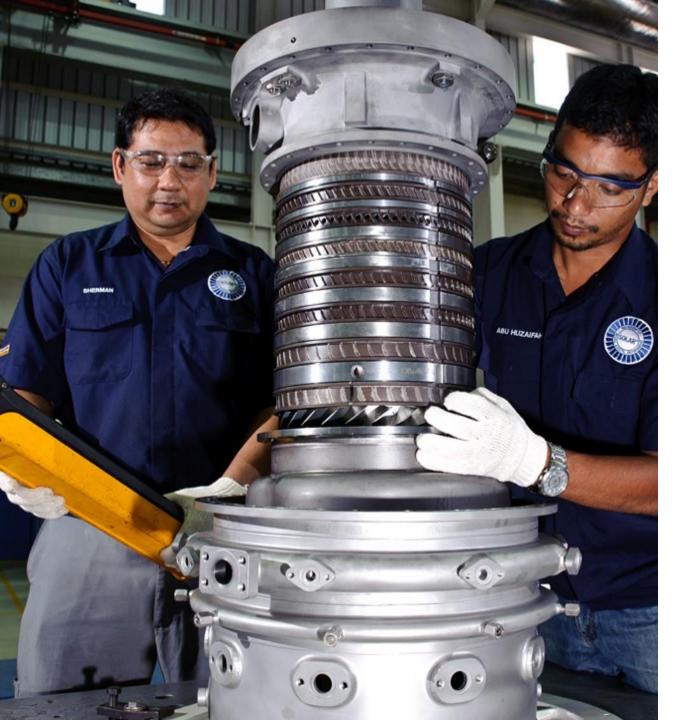

## **INTEGRATED SERVICES CENTRE**

### LOCATED AT SENAWANG

- Invested plant and equipment > RM 20 million
- Sitting on 3.5 acres site (30k sq. ft. built-up area)
- Equipped with advanced simulators and training skids
- Capabilities:
  - Gas Turbine Overhaul
  - Gas Compressor Overhaul
  - Factory Pre-Commissioning Test for Control Systems Upgrade
  - Classroom and Practical Training