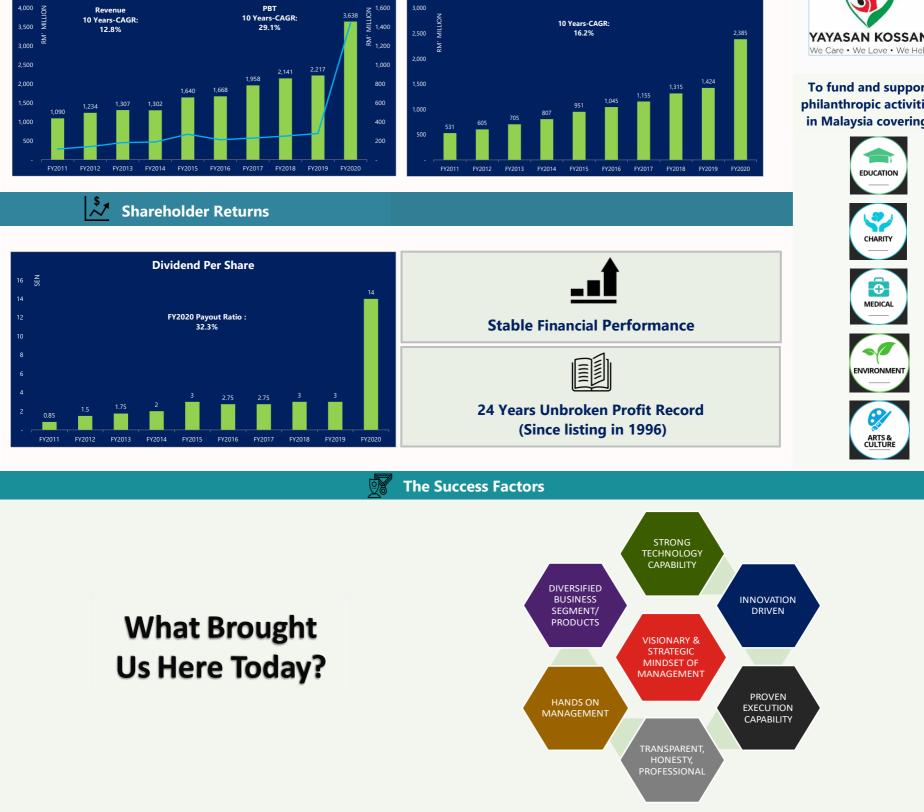

## **KOSSAN RUBBER INDUSTRIES BHD** KOSSAN

**CORPORATE FACTSHEET** 

| IING LIMITS - SINCE 1979 Bloomberg : KRI.MK Reuters : KRIB.KL E                                                                                                                                                                                                                                                                         | Bursa : 7153                                                                                    |                                                                                                                                                    | WW                      | w.kossan.com.m                                                                                    |
|-----------------------------------------------------------------------------------------------------------------------------------------------------------------------------------------------------------------------------------------------------------------------------------------------------------------------------------------|-------------------------------------------------------------------------------------------------|----------------------------------------------------------------------------------------------------------------------------------------------------|-------------------------|---------------------------------------------------------------------------------------------------|
|                                                                                                                                                                                                                                                                                                                                         | ABOUT KOSSAN                                                                                    |                                                                                                                                                    |                         |                                                                                                   |
| 🞯 Our Goal & Strategy                                                                                                                                                                                                                                                                                                                   |                                                                                                 | 🔎 Key                                                                                                                                              | Facts                   |                                                                                                   |
| VISION<br>To be the Respected Global Leader in glove<br>manufacturing industry.                                                                                                                                                                                                                                                         | Began in 1979<br><i>Core</i> Business :<br><i>Latex Gloves</i> &<br>Technical Rubbe<br>Products | Countries<br>with more                                                                                                                             | Over 130<br>Worldwide   | Malaysia's Largest<br>anufacturer for TF<br>10,000 mt <sup>3</sup><br>nual Compoundin<br>Capacity |
| MISSION<br>To accomplish that, we need to be:                                                                                                                                                                                                                                                                                           |                                                                                                 | Listed in Bursa                                                                                                                                    | Malaysia in 1996        |                                                                                                   |
| Operational and financial excellence through<br>continuous technological advancement and innovation<br>People-centric with focus on peoples' competencies<br>development, team work, professionalism and welfare<br>A good and responsible corporate citizen with effective<br>policies to protect the earth and promote sustainability | 29 Billion<br>pieces of<br>Glove p.a.                                                           | Over<br>6,000<br>Employees                                                                                                                         | RM3.64<br>Billion Sales | 24 years<br>of Unbroken<br>Profit Record                                                          |
| Our G                                                                                                                                                                                                                                                                                                                                   | Geographical & Produ                                                                            | ct Mix                                                                                                                                             |                         |                                                                                                   |
| O Marketplace                                                                                                                                                                                                                                                                                                                           |                                                                                                 |                                                                                                                                                    | Business Segments       |                                                                                                   |
|                                                                                                                                                                                                                                                                                                                                         | Russia>>>>>                                                                                     | e,<br>n Countries                                                                                                                                  | TRPs<br>10%             | Gloves<br>90%                                                                                     |
|                                                                                                                                                                                                                                                                                                                                         | Our Facilities & Busine                                                                         | SS                                                                                                                                                 |                         |                                                                                                   |
| Glove Manufacturing                                                                                                                                                                                                                                                                                                                     |                                                                                                 | Technical Rubber Product                                                                                                                           |                         |                                                                                                   |
| <ul> <li>22 factories located within Malaysia</li> <li>29 billion pieces of glove with NBR centric, 95% exp</li> <li>1 factory in Dongguan, China for Cleanroom produced</li> </ul>                                                                                                                                                     | ported 10                                                                                       | <ul> <li>4 factories with total compounding capacity of exceeding<br/>10,000 mt<sup>3</sup> p.a.</li> <li>60% exported and 40% domestic</li> </ul> |                         |                                                                                                   |
| 🧥 Financial P                                                                                                                                                                                                                                                                                                                           | Performance                                                                                     |                                                                                                                                                    |                         | Our CSR                                                                                           |
| Revenue & PBT           4,000         No         Revenue         PBT         3,638         Month         1,600           3,500         10 Years-CAGR:         10 Years-CAGR:         3,638         1,400         1,400           3,000         12.8%         29.1%         1,200         1,200         1,200                            | 3.000<br>2.500                                                                                  | hareholders' Fund<br>10 Years-CAGR:<br>16.2%                                                                                                       | 2,385                   | YAYASAN KOSSA<br>We Care • We Love • We H                                                         |

philanthropic activities