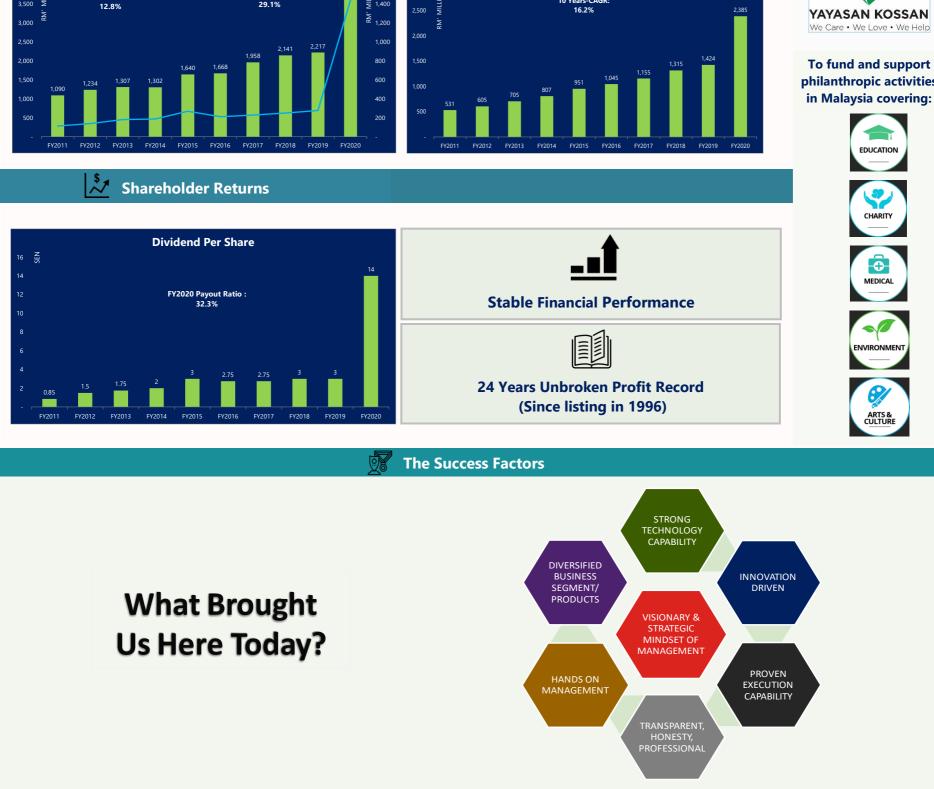

## **KOSSAN RUBBER INDUSTRIES BHD** KOSSAN

**CORPORATE FACTSHEET** 

| IING LIMITS - SINCE 1979 Bloomberg : KRI.MK Reuters : KRIB.KL E                                                                                                                                                                                                                                                                         | Bursa : 7153                                                                                    |                                                                                                                                                    | WW                      | w.kossan.com.m                                                                                    |
|-----------------------------------------------------------------------------------------------------------------------------------------------------------------------------------------------------------------------------------------------------------------------------------------------------------------------------------------|-------------------------------------------------------------------------------------------------|----------------------------------------------------------------------------------------------------------------------------------------------------|-------------------------|---------------------------------------------------------------------------------------------------|
|                                                                                                                                                                                                                                                                                                                                         | ABOUT KOSSAN                                                                                    |                                                                                                                                                    |                         |                                                                                                   |
| 🞯 Our Goal & Strategy                                                                                                                                                                                                                                                                                                                   |                                                                                                 | 🔎 Key                                                                                                                                              | Facts                   |                                                                                                   |
| VISION<br>To be the Respected Global Leader in glove<br>manufacturing industry.                                                                                                                                                                                                                                                         | Began in 1979<br><i>Core</i> Business :<br><i>Latex Gloves</i> &<br>Technical Rubbe<br>Products | Countries<br>with more                                                                                                                             | Over 130<br>Worldwide   | Malaysia's Largest<br>anufacturer for TF<br>10,000 mt <sup>3</sup><br>nual Compoundin<br>Capacity |
| MISSION<br>To accomplish that, we need to be:                                                                                                                                                                                                                                                                                           |                                                                                                 | Listed in Bursa                                                                                                                                    | Malaysia in 1996        |                                                                                                   |
| Operational and financial excellence through<br>continuous technological advancement and innovation<br>People-centric with focus on peoples' competencies<br>development, team work, professionalism and welfare<br>A good and responsible corporate citizen with effective<br>policies to protect the earth and promote sustainability | 29 Billion<br>pieces of<br>Glove p.a.                                                           | Over<br>6,000<br>Employees                                                                                                                         | RM3.64<br>Billion Sales | 24 years<br>of Unbroken<br>Profit Record                                                          |
| Our G                                                                                                                                                                                                                                                                                                                                   | Geographical & Produ                                                                            | ct Mix                                                                                                                                             |                         |                                                                                                   |
| O Marketplace                                                                                                                                                                                                                                                                                                                           |                                                                                                 |                                                                                                                                                    | Business Segments       |                                                                                                   |
|                                                                                                                                                                                                                                                                                                                                         | Russia>>>>>                                                                                     | e,<br>n Countries                                                                                                                                  | TRPs<br>10%             | Gloves<br>90%                                                                                     |
|                                                                                                                                                                                                                                                                                                                                         | Our Facilities & Busine                                                                         | SS                                                                                                                                                 |                         |                                                                                                   |
| Glove Manufacturing                                                                                                                                                                                                                                                                                                                     |                                                                                                 | Technical Rubber Product                                                                                                                           |                         |                                                                                                   |
| <ul> <li>22 factories located within Malaysia</li> <li>29 billion pieces of glove with NBR centric, 95% exp</li> <li>1 factory in Dongguan, China for Cleanroom produced</li> </ul>                                                                                                                                                     | ported 10                                                                                       | <ul> <li>4 factories with total compounding capacity of exceeding<br/>10,000 mt<sup>3</sup> p.a.</li> <li>60% exported and 40% domestic</li> </ul> |                         |                                                                                                   |
| 🧥 Financial P                                                                                                                                                                                                                                                                                                                           | Performance                                                                                     |                                                                                                                                                    |                         | Our CSR                                                                                           |
| Revenue & PBT           4,000         No         Revenue         PBT         3,638         Month         1,600           3,500         10 Years-CAGR:         10 Years-CAGR:         3,638         1,400         1,400           3,000         12.8%         29.1%         1,200         1,200         1,200                            | 3.000<br>2.500                                                                                  | hareholders' Fund<br>10 Years-CAGR:<br>16.2%                                                                                                       | 2,385                   | YAYASAN KOSSA<br>We Care • We Love • We H                                                         |

philanthropic activities