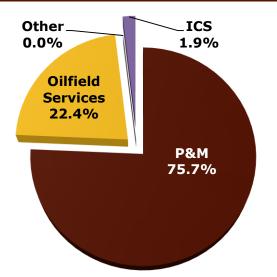

# Segment Revenue Composition Cumulative 1HFY2016

### **SEGMENTAL REPORTING (REVENUE)**

|                                     | Quarterly          |                    |              |                    | Cumulative         |              |
|-------------------------------------|--------------------|--------------------|--------------|--------------------|--------------------|--------------|
|                                     | Q2FY2016<br>RM'000 | Q2FY2015<br>RM'000 | Changes<br>% | 1HFY2016<br>RM'000 | 1HFY2015<br>RM'000 | Changes<br>% |
| Power and Machinery                 | 67,627             | 130,004            | (48.0%)      | 182,265            | 226,517            | (19.5%)      |
| Oilfield Services                   | 35,116             | 39,695             | (11.5%)      | 66,798             | 76,437             | (12.6%)      |
| Integrated Corrosion Solution (ICS) | 13,400             | 12,157             | 10.2%        | 18,867             | 14,769             | 27.7%        |
| Other Non-reportable Segment*       | 100                | 79                 | 26.6%        | 186                | 79                 | 135.4%       |
| Total Segment Revenue               | 116,243            | 181,935            | (36.1%)      | 268,116            | 317,802            | (15.6%)      |