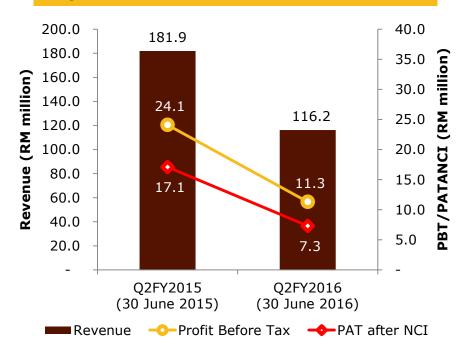

## **QUARTERLY - REVENUE/PBT/PATANCI**

#### **BOTTOM LINE ANALYSIS**

PBT for Q2FY2016 was lower by RM12.8 million or 53.0% as compared to Q2FY2015 due to lower contribution from P&M segment, OS segment and the share of results from associate companies.

| <b>P&amp;M: ♦</b> RM7.15 million ( <b>♦</b> 48.6%) | Due to lower revenue contribution.                                                                                                                |
|----------------------------------------------------|---------------------------------------------------------------------------------------------------------------------------------------------------|
| <u>OS:</u> ★ RM5.50 million (★ 65.6%)              | Due to reduced revenue and margins from slickline activities as customers cut back on operating expenditures in response to low crude oil prices. |
| ICS:<br>↑ RM0.03 million (↑ 3.2%)                  | Due to higher revenue contribution offset by higher manpower and operating costs.                                                                 |

#### **TOP LINE ANALYSIS**

Q2FY2016 revenue decreased by RM65.7 million or 36.1% as compared to Q2FY2015.

| P&M:  ▼ RM62.38 million (▼ 48.0%)     | <ul> <li>Due to</li> <li>lower revenue contribution from exchange engines, retrofit projects and parts &amp; repairs.</li> <li>Offset by</li> <li>higher revenue contribution from supply, install, repair and maintenance of valves, flow regulators and other production related equipment</li> </ul> |
|---------------------------------------|---------------------------------------------------------------------------------------------------------------------------------------------------------------------------------------------------------------------------------------------------------------------------------------------------------|
| <u>OS:</u> ♦ RM4.58 million (♦ 11.5%) | Due to lower revenue contribution from softer slickline activities in West Malaysia, offset by improved utilisation of slickline assets in East Malaysia.                                                                                                                                               |
| ICS:  ↑ RM1.24 million (↑ 10.2%)      | Due to improved work orders for corrosion protection and maintenance stemming from the Pan Malaysia Blasting contracts.                                                                                                                                                                                 |