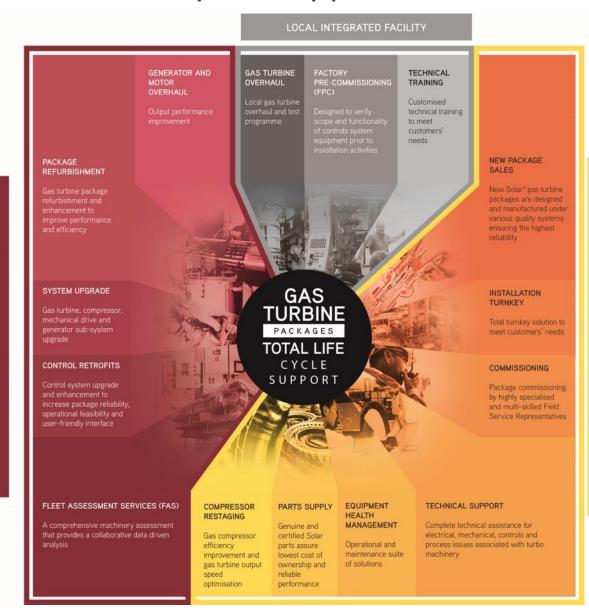

# Gas Turbine Packages - Total Life Cycle Support

TOTAL INTEGRATED GAS TURBINE REHABILITATION SERVICES

Power and Machinery segment focuses on the provision of:

- Complete life cycle support of gas turbine generators, mechanical drives and compressor packages
- Turnkey solutions for combine heat and power plants
- EPCC for gas turbine installation, refurbishment and upgrades
- Supply, installation and maintenance of Acid Gas Removal Unit (AGRU)
- Supply, installation, repair and maintenance of valves and flow regulators
- Highly insulated pipe-in-pipes for pipeline solution
- Offshore Transportation and Installation (T&I) works

## **INTEGRATED SERVICES CENTRE - SENAWANG**

- Invested plant and equipment > RM 20 million
- Sitting on 3.5 acres site (30k sq. ft. built-up area)
- Equipped with advanced simulators and training skids
- Capabilities:

**Gas Turbine Overhaul** 

**Gas Compressor Overhaul** 

**Factory Pre-Commissioning Test for Control Systems Upgrade** 

**Classroom and Practical Training** 

Provision of Maintenance, Repair and Overhaul