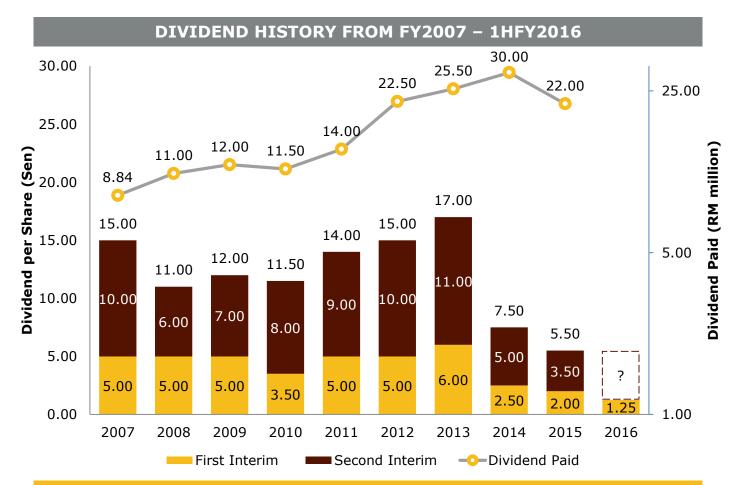

## **DIVIDEND POLICY**

Deleum's dividend policy distributing of gross dividend of 50% of the Group's annual profit attributable to the equity holders of the Company, subject to the availability of adequate distributable reserves, operating cash requirements, flow financial commitments, expansion plans and other relevant factors.

### **COMPARISON OF DIVIDEND PAYOUT FOR 1HFY2016 & 1HFY2015**

|                                          | 1HFY2016    | 1HFY2015    |
|------------------------------------------|-------------|-------------|
| Par Value (RM)                           | 0.50        | 0.50        |
| First interim dividend (sen)             | 1.25        | 2.00        |
| Total share capital (no. of shares)      | 400,000,000 | 400,000,000 |
| Total first interim dividend payout (RM) | 5,000,000   | 8,000,000   |