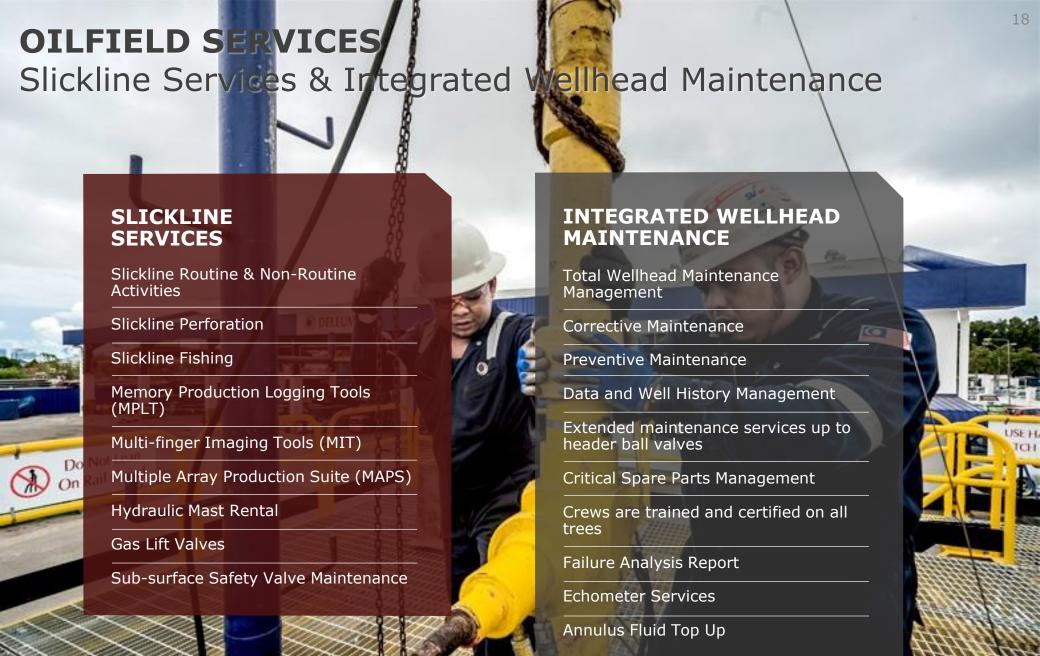

# OILFIELD SERVICES

- Provision of Slickline Equipment and Services
- Integrated Wellhead Maintenance
- Asset Integrated Solutions (A.I.S)
- Drilling & Completion Services
- Drilling & Production Facilities
- Integrated Chemical Solutions
- Integrated Pipeline Cleaning
- Integrated Tank Cleaning
- Integrated Flow Assurance Services
- Integrated Process Equipment Cleaning
- Integrated Chemically Enhanced Production (IOR)