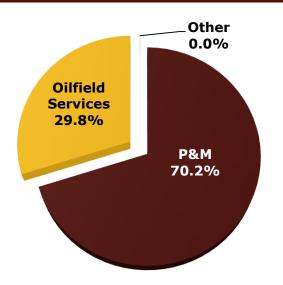

# Segment Revenue Composition Cumulative 1HFY2015

### **SEGMENTAL REPORTING (REVENUE)**

|                                     | Quarterly          |                    |              |                    | Cumulative         |              |
|-------------------------------------|--------------------|--------------------|--------------|--------------------|--------------------|--------------|
|                                     | Q2FY2016<br>RM'000 | Q2FY2015<br>RM'000 | Changes<br>% | 1HFY2016<br>RM'000 | 1HFY2015<br>RM'000 | Changes<br>% |
| Power and Machinery                 | 67,627             | 130,004            | (48.0%)      | 182,265            | 226,517            | (19.5%)      |
| Oilfield Services                   | 35,116             | 39,695             | (11.5%)      | 66,798             | 76,437             | (12.6%)      |
| Integrated Corrosion Solution (ICS) | 13,400             | 12,157             | 10.2%        | 18,867             | 14,769             | 27.7%        |
| Other Non-reportable Segment*       | 100                | 79                 | 26.6%        | 186                | 79                 | 135.4%       |
| Total Segment Revenue               | 116,243            | 181,935            | (36.1%)      | 268,116            | 317,802            | (15.6%)      |