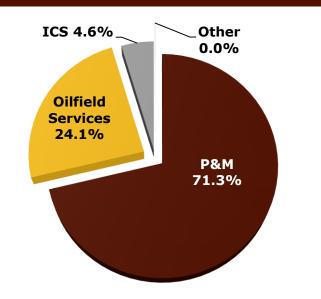

# Segment Revenue Composition Cumulative 1HFY2015

# Segment Revenue Composition Cumulative 1HFY2016

### **SEGMENTAL REPORTING (REVENUE)**

|                                     | Quarterly          |                    |              |                    | Cumulative         |              |
|-------------------------------------|--------------------|--------------------|--------------|--------------------|--------------------|--------------|
|                                     | Q2FY2016<br>RM'000 | Q2FY2015<br>RM'000 | Changes<br>% | 1HFY2016<br>RM'000 | 1HFY2015<br>RM'000 | Changes<br>% |
| Power and Machinery                 | 67,627             | 130,004            | (48.0%)      | 182,265            | 226,517            | (19.5%)      |
| Oilfield Services                   | 35,116             | 39,695             | (11.5%)      | 66,798             | 76,437             | (12.6%)      |
| Integrated Corrosion Solution (ICS) | 13,400             | 12,157             | 10.2%        | 18,867             | 14,769             | 27.7%        |
| Other Non-reportable Segment*       | 100                | 79                 | 26.6%        | 186                | 79                 | 135.4%       |
| Total Segment Revenue               | 116,243            | 181,935            | (36.1%)      | 268,116            | 317,802            | (15.6%)      |