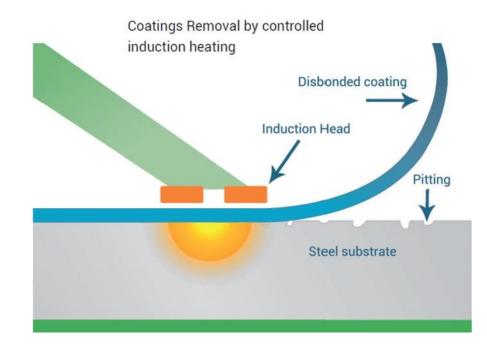

# INTEGRATED CORROSION SOLUTION (ICS)

- Surface Preparation Services
- Passive Fire Protection Services
- · Pipeline Field Joint Coating
- Coating Removal by Controlled Induction Heating (RPR Technology)
- Composite Repairs
- Hot and Cold Insulation Work (using conventional method and Aspen Aerogel)
- Pipe Spool Fabrication and Replacement
- Minor Fabrication and Structural Piping (including onsite welding and cutting)
- Corrosion Prevention for Riser <u>Maintenance</u>

# Deleum Primera

**DELEUM PRIMERA** has also ventured in Rust and Paint Removal (RPR) Technology, a paint and coatings removal technology by controlled induction heating.

## **RPR Technology**

- Ideal for removing paint and coatings
- Health and environmental friendly - removed entire coating without disintegrating and completely free from contaminating agents
- · Makes disposal and recycling of waste easier and cheaper
- Minimum power consumption