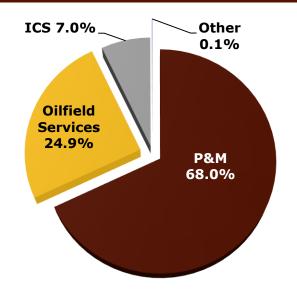

# Segment Revenue Composition Cumulative 1HFY2016

# Segment Revenue Composition Cumulative 1HFY2015

### **SEGMENTAL REPORTING (REVENUE)**

|                                     | Quarterly          |                    |              |                    | Cumulative         |              |
|-------------------------------------|--------------------|--------------------|--------------|--------------------|--------------------|--------------|
|                                     | Q2FY2016<br>RM'000 | Q2FY2015<br>RM'000 | Changes<br>% | 1HFY2016<br>RM'000 | 1HFY2015<br>RM'000 | Changes<br>% |
| Power and Machinery                 | 67,627             | 130,004            | (48.0%)      | 182,265            | 226,517            | (19.5%)      |
| Oilfield Services                   | 35,116             | 39,695             | (11.5%)      | 66,798             | 76,437             | (12.6%)      |
| Integrated Corrosion Solution (ICS) | 13,400             | 12,157             | 10.2%        | 18,867             | 14,769             | 27.7%        |
| Other Non-reportable Segment*       | 100                | 79                 | 26.6%        | 186                | 79                 | 135.4%       |
| Total Segment Revenue               | 116,243            | 181,935            | (36.1%)      | 268,116            | 317,802            | (15.6%)      |