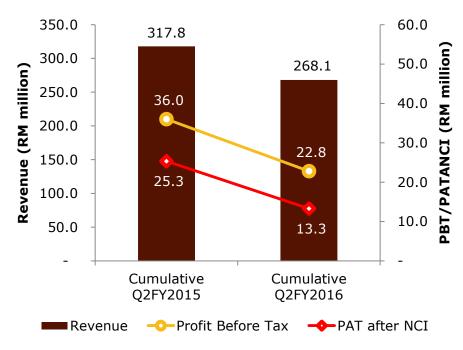

## **CUMULATIVE - REVENUE/PBT/PATANCI**

#### **BOTTOM LINE ANALYSIS**

Cumulative PBT for Q2FY2016 decreased by RM13.2 million or 36.7% as compared to the corresponding period. The weaker results were offset by the receipt of RM2.3 million from a previously impaired debt.

| <b>P&amp;M:</b> ♦ RM8.17 million (♦ 31.8%) | Due to lower revenue contribution.                                                                                                       |  |  |
|--------------------------------------------|------------------------------------------------------------------------------------------------------------------------------------------|--|--|
| OS:<br>◆ RM5.75 million (◆ 52.5%)          | Due to reduced revenue and the effects of downward pressures on margins from slickline activities and sale of drilling related products. |  |  |
| ICS:<br>↑ RM2.32 million (↑ 123.0%)        | Due to improved work orders from the Pan Malaysia Blasting contracts.                                                                    |  |  |

#### **TOP LINE ANALYSIS**

Cumulative revenue for Q2FY2016 decreased by RM49.7 million or 15.6% as compared to the corresponding period.

| <ul> <li>Due to</li> <li>lower revenue contribution from retrofit projects, parts and repairs.</li> <li>Offset by</li> <li>higher revenue contribution from supply, install, repair and maintenance of valves, flow regulators and other production related equipment.</li> </ul> |
|-----------------------------------------------------------------------------------------------------------------------------------------------------------------------------------------------------------------------------------------------------------------------------------|
| Due to lower utilisation of slickline assets, lower third party sales under slickline contracts and lower sale of drilling related products.                                                                                                                                      |
| Due to improved work orders for corrosion protection and maintenance stemming from the Pan Malaysia Blasting contracts.                                                                                                                                                           |
|                                                                                                                                                                                                                                                                                   |