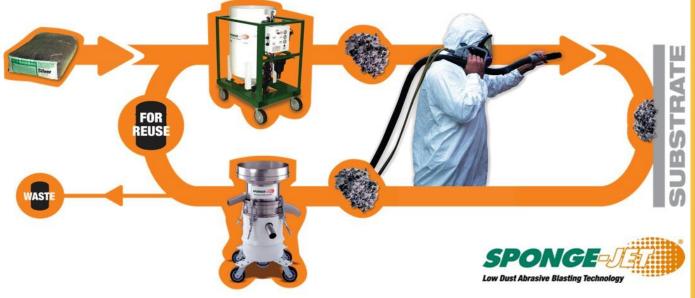

# Deleum Primera

- DELEUM PRIMERA involves in the provision of services in the integrated corrosion, inspection and mitigation for the oil and gas industry.
- DELEUM PRIMERA is the sole distributor of Sponge-Jet products for surface preparation works in Malaysia, Indonesia, Singapore, Brunei, Turkmenistan and Iraq.

## **SPONGE-JET Technology**

- Low blast-related dust, excellent profiling and cleaning capabilities
- Enhanced surface contaminant removal and retention
- Exponential waste reduction
- High productivity
- Improved work safety
- Dramatically reduced